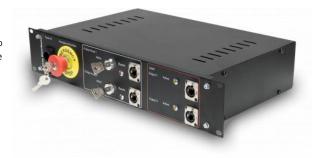

## **Laserworld E-Stop Distributor**

E-Stop distribution panel with integrated E-Stop button with key switch and the option to add two more E-Stop signals. The E-Stop signal is routed to two signal strings that can be linked to lasers.

- Integrated E-Stop with Key
- 19" rack mount
- Two connection ports for additional E-Stop buttons, sensors, etc.
- Two E-Stop connections for laser interlock strings